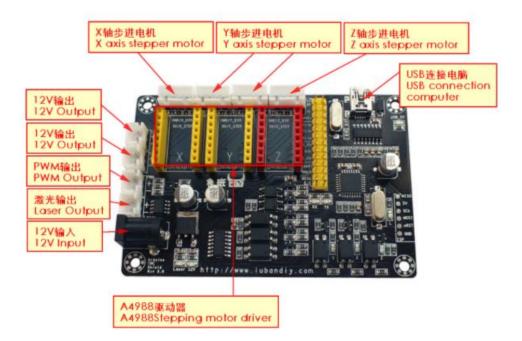

## **Product description:**

Model: LBA-B-V5 Appearance size: 96.5X65(MM) Hole spacing size: 88.5X57(MM) Laser power: 100mW to 10W supports PWM output (unlimited power) Power supply: 12V Axes: XYZ three axes, with XY axis driver by default Stepper motor: 4-wire 2-phase, 6-wire 2-phase Motor subdivision: 16 times Prompt light: Power, laser, XYZ axis status, data transfer, programming, USB Limit switch: can be connected to XYZ limit switch Motor power: single motor maximum 2A

## Features:

support for steering gear, adjust laser power, low light function, full optocoupler isolation, anti-interference, support for high-power lasers, customized software micro-carving master, new CNC firmware, gold-plated pins, separate PWM interface, external high-power driver, all Action lights.