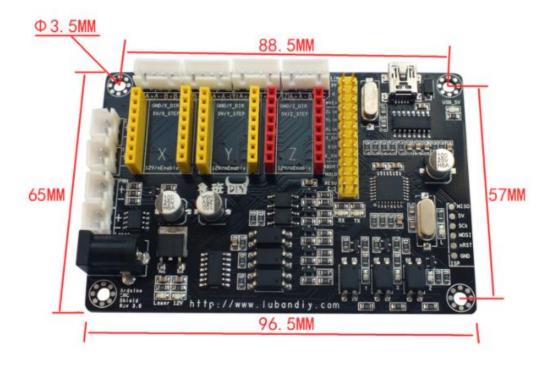

## **Product description:**

Model: LBA-B-V5 Appearance size: 96.5X65(MM) Hole spacing size: 88.5X57(MM) Laser power: 100mW to 10W supports PWM output (unlimited power) Power supply: 12V Axes: XYZ three axes, with XY axis driver by default Stepper motor: 4-wire 2-phase, 6-wire 2-phase Motor subdivision: 16 times Prompt light: Power, laser, XYZ axis status, data transfer, programming, USB Limit switch: can be connected to XYZ limit switch Motor power: single motor maximum 2A