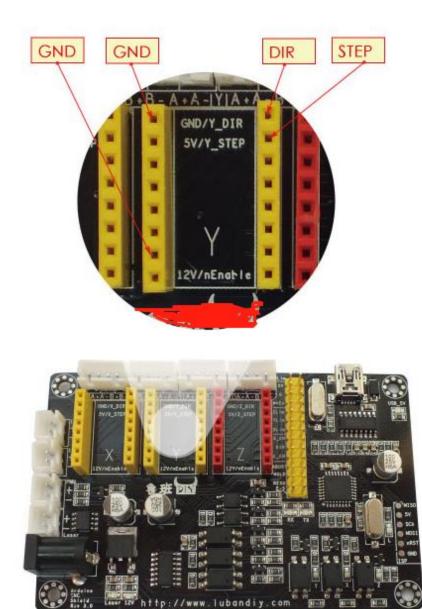

## **Product description:**

Model: LBA-B-V5 Appearance size: 96.5X65(MM) Hole spacing size: 88.5X57(MM) Laser power: 100mW to 10W supports PWM output (unlimited power) Power supply: 12V Axes: XYZ three axes, with XY axis driver by default Stepper motor: 4-wire 2-phase, 6-wire 2-phase Motor subdivision: 16 times Prompt light: Power, laser, XYZ axis status, data transfer, programming, USB Limit switch: can be connected to XYZ limit switch Motor power: single motor maximum 2A