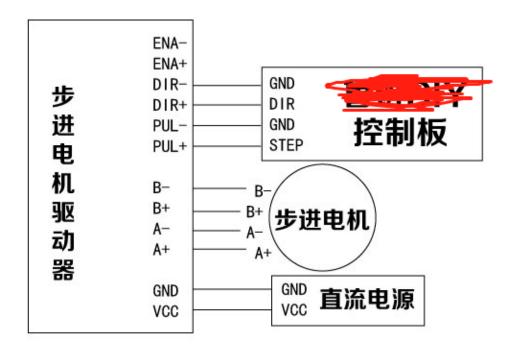

## **Product description:**

Model: LBA-B-V5 Appearance size: 96.5X65(MM) Hole spacing size: 88.5X57(MM) Laser power: 100mW to 10W supports PWM output (unlimited power) Power supply: 12V Axes: XYZ three axes, with XY axis driver by default Stepper motor: 4-wire 2-phase, 6-wire 2-phase Motor subdivision: 16 times Prompt light: Power, laser, XYZ axis status, data transfer, programming, USB Limit switch: can be connected to XYZ limit switch Motor power: single motor maximum 2A