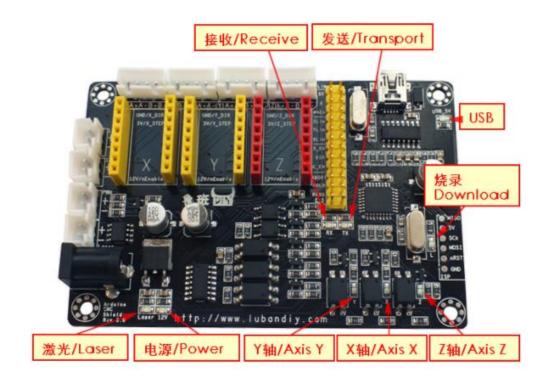

## **Product description:**

Model: LBA-B-V5 Appearance size: 96.5X65(MM) Hole spacing size: 88.5X57(MM) Laser power: 100mW to 10W supports PWM output (unlimited power) Power supply: 12V Axes: XYZ three axes, with XY axis driver by default Stepper motor: 4-wire 2-phase, 6-wire 2-phase Motor subdivision: 16 times Prompt light: Power, laser, XYZ axis status, data transfer, programming, USB Limit switch: can be connected to XYZ limit switch Motor power: single motor maximum 2A

## Features:

support for steering gear, adjust laser power, low light function, full optocoupler isolation, anti-interference, support for high-power lasers, customized software micro-carving master, new CNC firmware, gold-plated pins, separate PWM interface, external high-power driver, all Action lights.